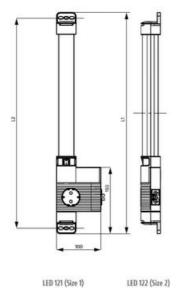

#### **GENERAL DATA**

| Mounting               | Screw fixing               |
|------------------------|----------------------------|
| Nominal voltage        | 220-240 V AC               |
| Activation             | Switch                     |
| Connection type        | 3-pole plug with snap lock |
| Socket                 | AUS                        |
| Nominal socket current | 10 A                       |
| Light source           | LED                        |
| Luminance              | 1.080 Lm/1.730 Lm          |
| Life span              | 60,000h at +20°C           |
| DIMENSIONS             |                            |

| Length | 500 mm |
|--------|--------|
| Width  | 100 mm |
| Height | 44 mm  |

## ADDITIONAL DATA

| Weight      | 0,4 kg   |
|-------------|----------|
| Voltage max | 265 V ac |
| Voltage min | 200 V ac |

View of screw fixing

L1 = 500 mm L2 = 475 mm L1 = 700 mm L2 = 675 mm