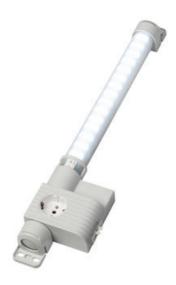

## VARIOLINE LAMP WITH SOCKET LED 121/122 - OBSOLETE - NEW RANGE COMING SOON

Varioline

12107.0-00 OBSOLETE - LED 121 220-240 V AC, on/off switch,screw fixing, Australia socket

• OBSOLETE

- FOR LED LIGHT USE LED 025
- FOR SOCKETS USE SD 035

#### PRODUCT DESCRIPTION

LED 121/122 Range is now Obsolete - Stego has a New Range coming Mid 2024