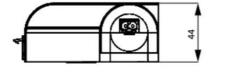

|----------|
| Power consumption | 11 W     |

## SAFETY & APPROVALS

| Protection class  | I (earthed) |
|-------------------|-------------|
| IP class          | IP20        |
| Approvals         | CE, RoHS    |
| Approvals pending | VDE         |

#### **MATERIALS - CONDITIONS**

| Material of body        | Plastic           |
|-------------------------|-------------------|
| Colour                  | Translucent/White |
| Operational temperature | -30°C +40°C       |
| Storage temperature     | -40°C +85°C       |
| Operating humidity      | < 90% RH          |
| Humidity storage        | <90% RH           |
|                         |                   |

## ADDITIONAL DATA

| Weight      | 0,4 kg   |
|-------------|----------|
| Voltage max | 265 V ac |
| Voltage min | 200 V ac |





View of screw fixing



L1 = 500 mm L2 = 475 mm L1 = 700 mm L2 = 675 mm